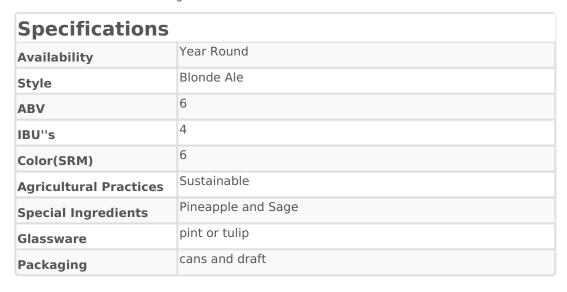

## **Backroom Brewery Pineapple Sage Blonde**

**Backroom Brewery** 

United States - Virginia - Middletown

A classic Belgian-style blonde ale brewed with Belgian yeast and locally grown. Centennial hops. Pineapple and sage - grown on the Backroom Brewery farm - were both used to create this stunning summer refreshment.

| Codes, Weights and Measures |                                       |
|-----------------------------|---------------------------------------|
| UPC                         | 8 50013 82463 2                       |
| Units/Case                  | 24                                    |
| Unit Size                   | 16 oz                                 |
| Container                   | can                                   |
| Cases/Pallet                | 80                                    |
| Layers/Pallet               | 10                                    |
| ABV                         | 6.00%                                 |
| SRP                         | \$ 20.99 USD<br>4-pack / 16oz 4-packs |