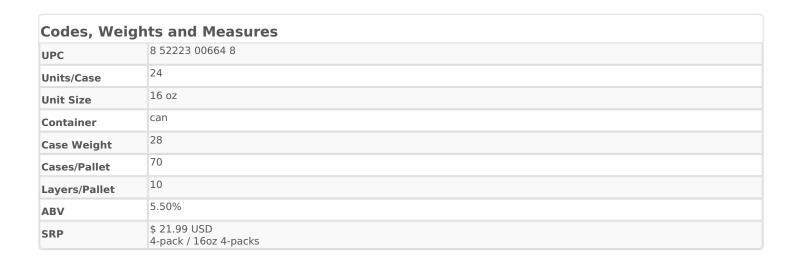

## Specifications

| Specifications       |                                               |                 |
|----------------------|-----------------------------------------------|-----------------|
| Availability         | Year Round                                    |                 |
| Style                | Sour                                          | 12              |
| ABV                  | 5.5                                           |                 |
| IBU''s               | 14                                            | -               |
| Malt                 | Pale Malt, Wheat Malt, Cara Pils, Munich Malt |                 |
| Hops                 | Hallertauer                                   |                 |
| Yeast                | Proprietary                                   |                 |
| Color(SRM)           | Yellow Peach                                  | 1 PIN<br>(473ML |
| Agricultural Practic | es Sustainable                                |                 |
| Special Ingredients  | Mackinaw Peaches                              |                 |