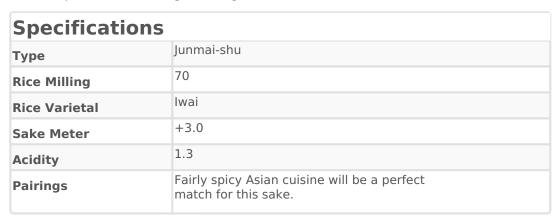

## Eikun Junmai Big Hawk

Eikun - Saito Shuzo Co. Ltd.

Japan - Kyoto Prefecture - Kyoto

The Big Hawk expresses elegant sweet aromas from Iwai sake rice. The soft water source (low iron content) from the Fushimi Kyoto region makes for an enjoyable light and dry sake with a smooth, medium texture. The flavor is moderate and clean with a nice balance of sweetness. It shows a pleasantly dry finish.

The Big Hawk is made from 100% "IWAI SAKE RICE" which is only grown in Kyoto prefecture of Japan. In 1933, Iwai rice was created at the agricultural experiment station in Kyoto, and it was specifically designed for brewing quality sake. The aftermath of WWII saw a serious food crisis and sake rice was driven from the fields through national necessity. In 1988, the sake industry and agriculture industry teamed up to bring back the Iwai rice again. At that time, they only had a small amount of seeds, so it took about two years to harvest just enough volume to brew sake as a test run. Over the years, the Kyoto local sake brewers including Eikun have been improving their brewing skills to make high quality sake with Iwai rice.

This 91 pt. sake, which won a gold medal from the World Wine Championship in July 2014, is clear and bright with aromas of coconut milk, melon, pear and rice pudding; supple, dry and fruity, medium body, and has hints of vanilla, apple and pepper.