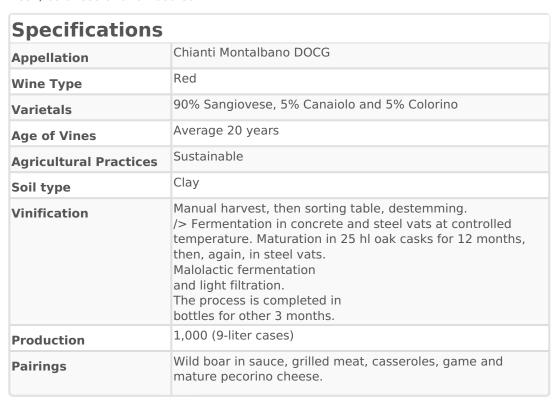

## Cantina del Farnio Chianti Montalbano Riserva

Societa Agricola Betti

Italy - Toscana - Chianti Montalbano DOCG

Brilliant ruby red with plain ruby shades, fairly clear. Blackberry and violet notes emerge on the nose with spiced and vegetal tones, leading to a leathery and pencil lead finish. Elegant, pleasant, pure and intense aromas but vigorous and round. Slightly tannic and fresh, balanced and full-bodied.