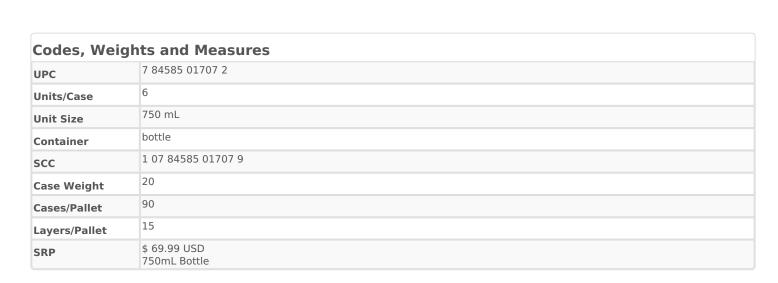

| Specifications |                                                                                                                                                                                                                                                                                                                                                                         |
|----------------|-------------------------------------------------------------------------------------------------------------------------------------------------------------------------------------------------------------------------------------------------------------------------------------------------------------------------------------------------------------------------|
| Appellation    | Coastal Region - Stellenbosch                                                                                                                                                                                                                                                                                                                                           |
| Varietals      | 100% Syrah                                                                                                                                                                                                                                                                                                                                                              |
| Soil type      | rocky sandstone & granite                                                                                                                                                                                                                                                                                                                                               |
| Vinification   | Small parcels of grapes are specifically selected according<br>to ripeness, harvested by hand and vinified separately. This<br>process is carried out gently and naturally in open top<br>fermenters using traditional methods only. This wine spent<br>20 months maturing in seasoned 500 litre French oak barrels<br>before being bottled by hand without filtration. |
| Pairings       | Game / Venison                                                                                                                                                                                                                                                                                                                                                          |