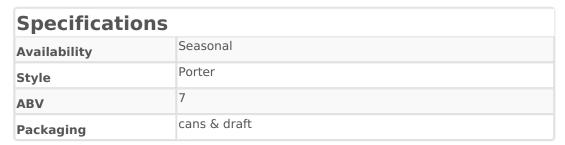

## **Winchester Brew Works Bear Tracks Peanut Butter**

Winchester Brew Works

**United States - Virginia - Winchester** 

This is a dry, roasty porter with a hefty dose of peanut butter! This dark beer bursts with an earthy, chocolatey backbone, but the finish is nutty and dry. Made with plenty of roasted and caramel malts, as well as natural peanut butter flavor, the brewery worked hard to bring you a peanut butter porter that doesn't disappoint.