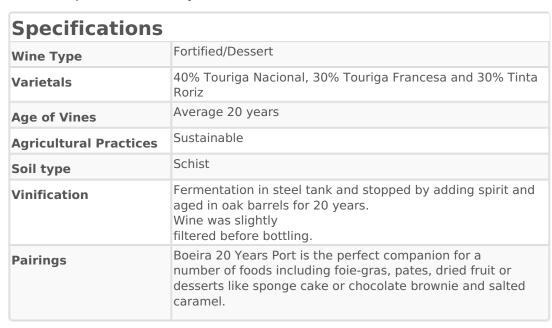

## **Boeira 20 Years Old Port**

## Quinta da Boeira

## **Portugal - Porto**

Brown color with copper reflections. Opulent and voluptuous nose with aromas of jammy fruits, cassis, blackberries, spices and dried fruits, orange blossom, caramel and toasty notes. The palate is full of very rich and concentrated flavors with a delicate finish.