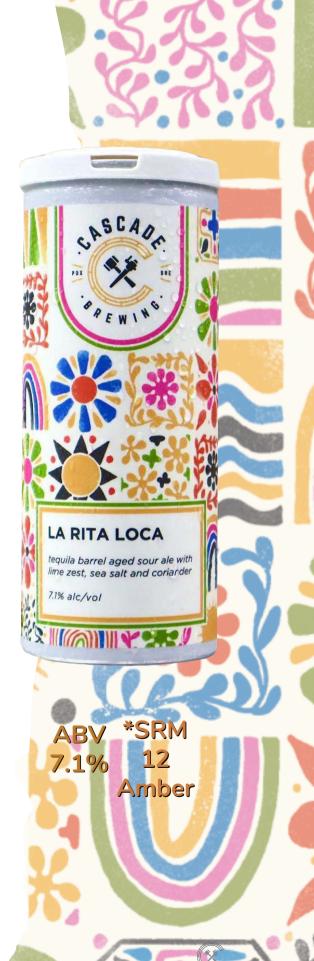

La Rita Loca features our sour blond and wheat ales aged in tequila barrels and oak wine barrels for up to a year with late infusions of lime zest, Oregon coast sea salt and ground coriander.

## Seasonal

Style: Sour Ale

Malts: Pale malt & Wheat Hops: Cascade & Tettnang

BREWING