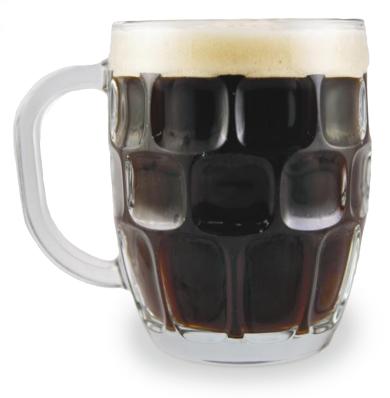

## **COLOR**

SRM 19.5

Nice deep brown color with creamy, long-lasting offwhite foam and lace