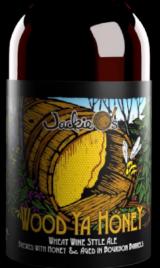

## WOOD YA HONEY

Jackson (S)

Wheat Wine Style Ale Brewed With Honey & Aged in Bourbon Barrels

**STYLE:** Wheat Wine Style Ale

**ABV:** 12.7%

MALT: 2-Row, White Wheat, Munich, Special B

**HOPS:** Hallertau, Willamette

**ADJUNCTS:** Local Wild Flower Honey

PACKAGES: 375mL Bottles (12.7oz)

Wood Ya Honey is a Wheat Wine style Ale brewed with generous amounts of wildflower and Meadowfoam honey. This beer was then aged in carefully chosen bourbon barrels for 11 months, elevating the rich caramel and honey character to luscious heights. Notes of dripping honeycomb, caramel, and raisin come together for a decadent experience.