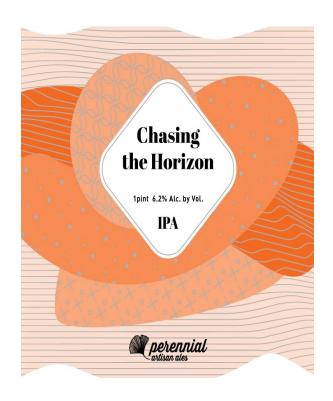

## CHASING THE HORIZON

**ABV:** 6.2%

**HOPS:** Sabro Cryo, Simcoe, Columbus

GRIST: Pearl Mat, Oats, Crystal Maple, Acidulated

Chasing the Horizon is the latest in Perennial's series of "hazy lite" IPAs.

They paired a fruity British yeast strain with Pearl, a base malt from a centuries' old, family-owned British maltster.

This IPA has big doses of Sabro, Simcoe, and Columbus in the dry hop, evoking aromas and flavors of sweet tropical fruits and juicy citrus, with a hint of dank pine. It elicits memories of finishing your shift, getting into your ride, and heading into a sunset over the Flatirons.