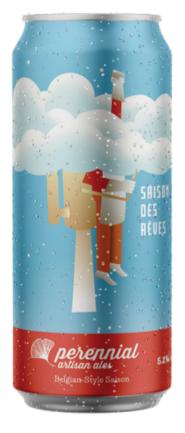

## Saison des Rêves

Saison des Rêves was conceived over a series of emails with our friend and idol Yvan de Baets, we landed upon a spelt heavy saison recipe that speaks true to both of our outlooks on Saison.

Snappy bitterness is coupled with a massive wave of melon and freshly cut wet grass from a dry hop of Huell Melon. Finally, we naturally carbonated Saison des Rêves in cans and kegs for ultimate crushability.

## ABV: 5.2% | COLOR: Straw Yellow | GLASSWARE: Willie or Tulip AVAILABLE: 16oz Cans | 1/6 BBL | 1/2 BBL

314-631-7300 | info@perennialbeer.com | 8125 Michigan Ave. Saint Louis, MO 63111 perennialbeer.com | Facebook: /perennialbeer | Twitter: @perennialbeer | TikTok: @perennial\_beer