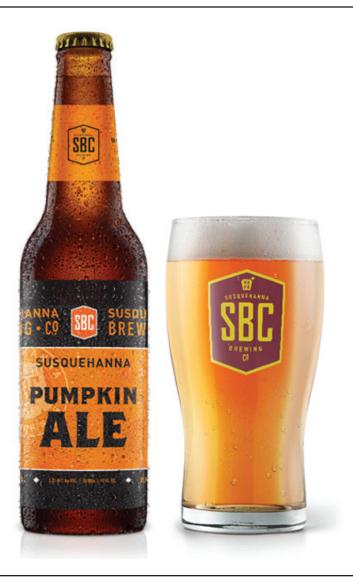

## SUSQUEHANNA PUMPKIN ALE

## **DESCRIPTION:**

Ahh, fall. That colorful time of year when America piles into the family station wagon on a mission to pick out the prettiest pumpkin in the patch to take home and carve a scary face into. Well, we must admit we've never been too good at carving. But we're pretty good at turning a simple pumpkin into a tasty pumpkin ale. And that's exactly what we've done here. This one's got the right amount of spice – just enough to inspire anybody to give pumpkin carving one more try. So, if you'd excuse us, the family wagon awaits.

STYLE: ALE BREWED WITH PUMPKIN

COLOR: AMBER

AVAILABILITY: AUTUMN

5.2%

ABV

20

SIX-PACK

BOTTLE