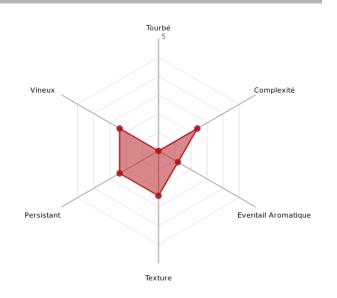

NTRAVAGANZA CLEARACH**

powerful of sherry and cereals

YOUNG CASK STRENGTH

ROBE : AMBER, LIMPID NOSE : FRESH ALMOND, FRESH GRASS, LEES

FINISH: CEREALS, TIGHT AND SHERRY (MOSCATEL)

#### Presentation

How to obtain a young spirit very soft and round. The same spirit as our "Clearach" without water addition and a special selection of casks (Moscatel). The casks are left in the very humid and deep cellar, make loose strong alcohol and makes the spirit becomes smooth. Almond flavors because young cereal spirit, honey, moscatel, very fruity. Nervous and smooth, could remind white fruits spirits.

#### **Tasting suggestions**

Serve chilled but when it becomes warmer, you feel more complexity.

Very nice as a "Trou Normand", frozen in the middle of the lunch: one shot!

### Aromatic Profile



## **Technical Data**

| CATEGORY            | Single Malt Cereal Spirit  |
|---------------------|----------------------------|
| DISTILLATE          | light, fruity              |
| AGE                 | З у.о.                     |
| DISTILLATION DATE   | ***                        |
| DISTILLATION DEGREE | 63%                        |
| NATURAL DEGREE      | 50%                        |
| BOTTLE DEGREE       | 50%                        |
| BARREL AGEING       | Oloroso and Moscatel casks |
| CELLAR ZONE         | very high humidity         |
|                     |                            |