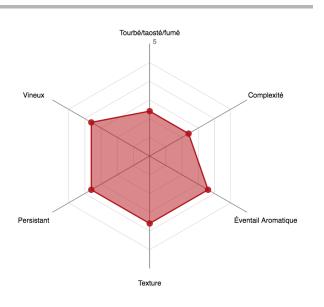

### Aromatic Profile

### Presentation

The inevitable: elegance and nice balance. Fragrance of dried flowers, flaxen tobacco, sherry wine, fat almond, a little smoked. Fruity, powerful and long in the mouth.

Aimed at a balance between new pure young malts and fathomless maturity of older ones. End of mouth: sherry roundness enhanced by a slightly smoked. Fabulous nice balance between the nervous young single malts and the mellow olders.