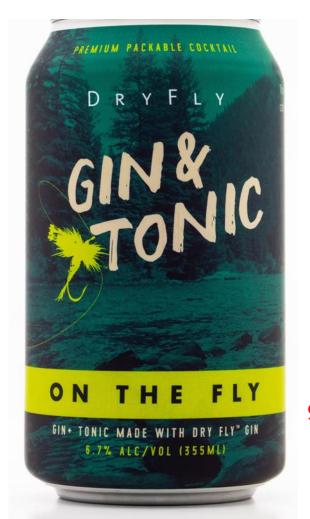

## Dry Fly 'On The Fly' Gin & Tonic

## **GIN AND TONIC**

This ready-to-enjoy Gin & Tonic features our award-winning Washington Gin, craft tonic syrup from Side Hustle Syrups, and house made bitters to give you a unique and refreshing taste of the Northwest. Best enjoyed with friends on your favorite stream, river, lake, mountain, or backyard.

6.7% ABV – All Natural Ingredients & Gluten Free

91 Points – Meridith May, Tasting Panel Magazine

<u>Item:</u> Dry Fly 'On The Fly' Gin & Tonic 6/4/12oz Can **Description:** Dry Fly Gin with Craft Tonic, Grapefruit Zest

Configuration: 6/4/12oz Cans w/ Plastic Rings

**ABV:** 6.7%

**UPC:** 008-50548-00454-7 (used for 4-pk or single can sales)

**UPC:** 108-50548-00455-1 (case)

Pallet Configuration: 10/100 (layer/pallet)