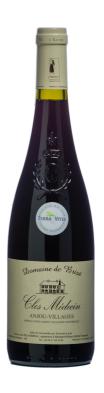

## Anjou Villages « Clos Medecin » 2018

**Grape variety**: Cabernet Franc 40% } Average age of the vines:

Cabernet Sauvignon 60% } 40 years

Type of the soil: Silica-clay and sandstone-rock-schists

Winter pruning: Cordon de Royat and simplified double Guyot

Harvest: Mechanical and Manual (hand-picking)

## Vinification's particularity:

Fermentation of the two grape-varieties in their own vast

- > Control of the temperatures during the alcoholoc fermentation and maceration
- Vatting of 14 days for Cabernet Franc
- Vatting of 17 days for Cabernet Sauvignion
- No press wine blended
- Aged 8 months on the lees
- Bottled on the estate on August 2019
- Residual sugar : 0 g/lAlcohol : 13,5%vol