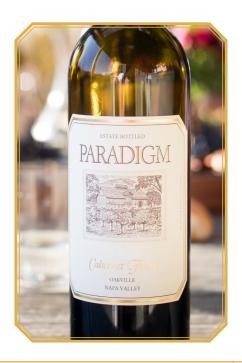

## 2016 CABERNET FRANC

Dark color and aromas of ripe blueberries, tea, and cedar. Flavors match the aromas in this soft mouthfeel and very light tannin structured Cabernet Franc. Fans of this varietal will find it true to type and a good example of what Cabernet Franc can be. Palate is forward in weight with a lush mouthcoating mid-palate. Enjoyable wine.

## APPELLATION

Oakville, Napa Valley

Vineyard

Single Vineyard, Estate

BLEND

95% Cabernet Franc5% Cabernet Sauvignon

WINEMAKER

Heidi Barrett