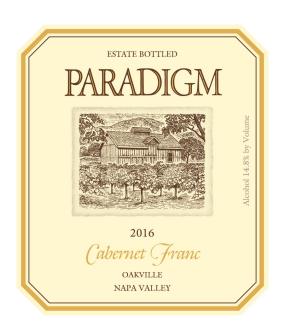

## 2016 CABERNET FRANC

Dark color and aromas of ripe blueberries, tea, and cedar. Flavors match the aromas in this soft mouthfeel and very light tannin structured Cabernet Franc. Fans of this varietal will find it true to type and a good example of what Cabernet Franc can be. Palate is forward in weight with a lush mouthcoating mid-palate. Enjoyable wine.

## APPELLATION

Oakville, Napa Valley

Vineyard

Single Vineyard, Estate

BLEND

95% Cabernet Franc5% Cabernet Sauvignon

WINEMAKER

Heidi Barrett

PRODUCTION

503 cases

Office 707 944 1683 Website www.paradigmwinery.com Winery Office 1277 Dwyer Road, Oakville, CA 94562