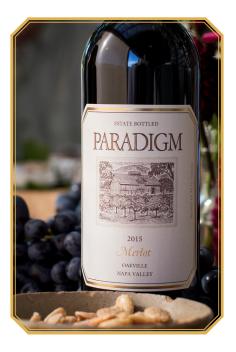

## 2015 Merlot

Our Merlot is well suited to the Oakville district of Napa Valley. This 2015 is a deep ruby color with aromas of red and black plums, cherry, dried herbs, and light toasty oak. Flavors match the aromas. A mouth-filling, seamless silky wine across the palate. Clean yet layered with light dusty tannins. Wonderful mid-palate texture with good length. Somewhat more concentration, typical of the 2015 vintage. Should age well for 10-15 years or more.

## Blend

90% Merlot 10% Cabernet Sauvignon