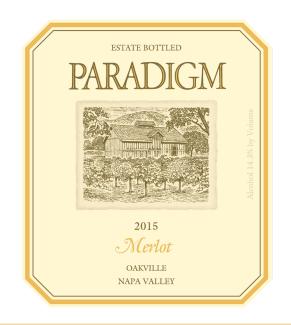

## 2015 Merlot

Our Merlot is well suited to the Oakville district of Napa Valley. This 2015 is a deep ruby color with aromas of red and black plums, cherry, dried herbs, and light toasty oak. Flavors match the aromas. A mouth-filling, seamless silky wine across the palate. Clean yet layered with light dusty tannins. Wonderful mid-palate texture with good length. Somewhat more concentration, typical of the 2015 vintage. Should age well for 10-15 years or more.

## Blend

90% Merlot 10% Cabernet Sauvignon