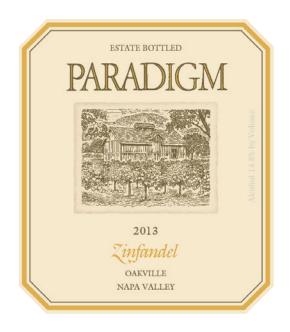

## 2013 ZINFANDEL

Nice ripe Oakville Zinfandel with ruby red color and classic varietal aromas of raspberry with a touch of black pepper. On the spicy side with lively flavors of bright pure Zinfandel character. This is a hearty red as Zin should be, but raw silky balance and lengthy finish gives it more finesse than most wines of this varietal. Easy to drink, and yummy with complimentary oak tones for the fruitiness. A delightful Zinfandel.

## VINEYARD

All estate from Paradigm Vineyards

Blend 100% Zinfandel

Alcohol Content 14.8%

WINEMAKER Heidi Peterson Barrett

PRODUCTION

348 cases