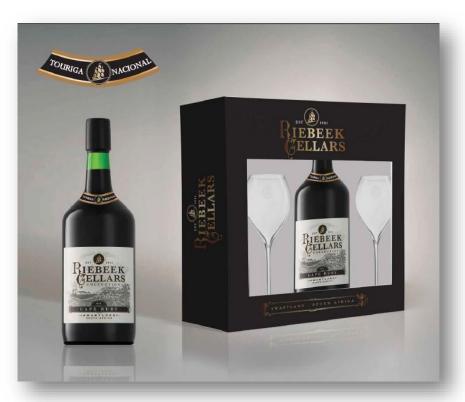

## Riebeek Cellars, Cape Ruby Port TOURIGA NACIONAL – Gift Set

Format: 1/750ml with

two port glasses

Blend: 85% Touriga Nacional and 15%

Shiraz

ABV: 20.5%

Aging: 50% aged in

small barrels for 2 years

Closure: cork

"This wine from South Africa's Swartland region offers the rich aromas and flavors of a good quality Ruby Port at a very reasonable price. It offers vibrant aromas and generous, ripe flavors of dark cherry, chocolate, and tobacco complemented by savory notes. It has just the right tannic firmness and a long, rich finish. Made in the style of a Ruby Port from Touriga Nacional and Shiraz grapes, half of which was aged in barriques for 2 years."