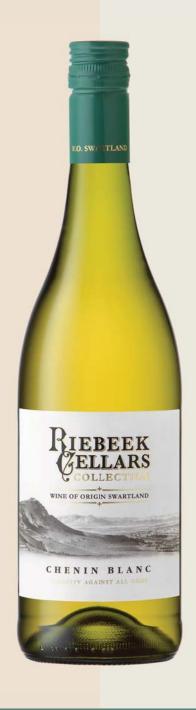

## CHENIN BLANC

# ABOUT THIS WINE

Riebeek Cellars Collection Chenin Blanc is our flagship white. It offers a fresh, fruit-driven style of wine that wins hearts the world over.

Sustainably crafted from three vineyards, the bush-vine component offers intensity, texture and longevity.

#### VINIFICATION WINEMAKER'S NOTE

To ensure an array of layered fruit flavours and to capture freshness, we use only free run juice and ferment colder than usual. The wine is stored on the fine lees for a couple of months to develop a luxurious texture and good length before being bottled young for a fresh, crisp finish.

### TASTING NOTE

Intense tropical fruit flavours balanced by a crisp, fresh finish.

#### ANALYSIS

ALC: 13% | TA: 5.7 g/l pH: 3.5 | RS: 2.7 g/l

| VINTAGE | CULTIVAR                | WINE OF<br>ORIGIN | HARVEST<br>DATE | YIELD      |
|---------|-------------------------|-------------------|-----------------|------------|
| 2019    | 100%<br>Chenin<br>Blanc | Swartland         | Jan-Feb<br>2019 | 10 tons/ha |