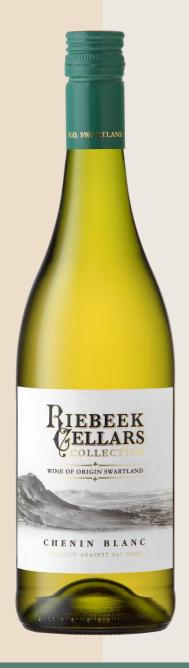

## CHENIN BLANC

# ABOUT THIS WINE

Riebeek Cellars Collection Chenin Blanc is our flagship white. It offers a fresh, fruitdriven style of wine that wins hearts the world over.

Sustainably crafted from three vineyards, the bush-vine component offers intensity, texture and longevity.

#### VINIFICATION WINEMAKER'S NOTE

To ensure an array of layered fruit flavours and to capture freshness, we use only free run juice and ferment colder than usual. The wine is stored on the fine lees for a couple of months to develop a luxurious texture and good length before being bottled young for a fresh, crisp finish.

### TASTING NOTE

Intense tropical fruit flavours balanced by a crisp, fresh finish.

#### ANALYSIS

ALC: 13% | TA: 5.7 g/l pH: 3.5 | RS: 2.7 g/l

| VINTAGE | CULTIVAR                | WINE OF<br>ORIGIN | HARVEST<br>DATE | YIELD      |
|---------|-------------------------|-------------------|-----------------|------------|
| 2020    | 100%<br>Chenin<br>Blanc | Swartland         | Jan-Feb<br>2020 | 10 tons/ha |