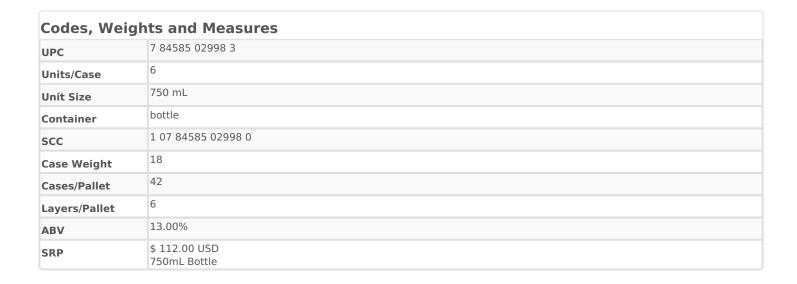

## **Specifications**

| Appellation  | Cote-Rotie AOC                                                                                                                                                                                                                                                                                                                                                                                                                                                                                                                                                                                 |
|--------------|------------------------------------------------------------------------------------------------------------------------------------------------------------------------------------------------------------------------------------------------------------------------------------------------------------------------------------------------------------------------------------------------------------------------------------------------------------------------------------------------------------------------------------------------------------------------------------------------|
| Varietals    | 100% Syrah                                                                                                                                                                                                                                                                                                                                                                                                                                                                                                                                                                                     |
| Soil type    | Iron rich schist                                                                                                                                                                                                                                                                                                                                                                                                                                                                                                                                                                               |
| Vinification | Grapes are coming from a 0.55 hectare plot.<br>2020 was<br>a blend of 80% destemmed and 20% full cluster. While in<br>2021<br>it was 100% destemmed. and it will be 60% destemmed for<br>the<br>2022 with 40% full cluster.<br>Cold maceration,<br>followed by maceration and fermentation during 3 weeks<br>with<br>daily remontage (pump over) and pigeage (punch down).<br>/> Wine was aged in French oak barrels for 22 months (25%<br>new) for the 2020 vintage but it will vary depending on the<br>vintage. For instance in 2019 it was only 16 months and in<br>2021 it was 17 months. |
| Pairings     | With roasts, white meat with wine sauce, game, red meat<br>and dark chocolate. To be served between 16 and 18°C.<br>(60-64°F)                                                                                                                                                                                                                                                                                                                                                                                                                                                                  |