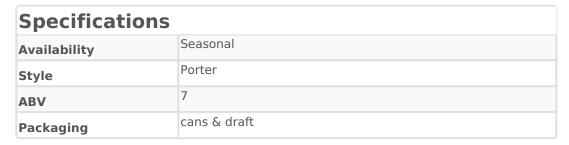

## Winchester Brew Works Bear Tracks Peanut Butter

**Winchester Brew Works** 

**United States - Virginia - Winchester** 

This is a dry, roasty porter with a hefty dose of peanut butter! This dark beer bursts with an earthy, chocolatey backbone, but the finish is nutty and dry. Made with plenty of roasted and caramel malts, as well as natural peanut butter flavor, the brewery worked hard to bring you a peanut butter porter that doesn't disappoint.