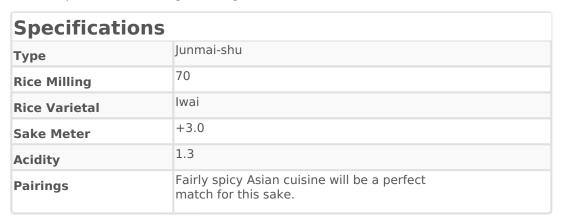

## Eikun Junmai Big Hawk

Eikun - Saito Shuzo Co. Ltd.

Japan - Kyoto Prefecture - Kyoto

The Big Hawk expresses elegant sweet aromas from Iwai sake rice. The soft water source (low iron content) from the Fushimi Kyoto region makes for an enjoyable light and dry sake with a smooth, medium texture. The flavor is moderate and clean with a nice balance of sweetness. It shows a pleasantly dry finish.

The Big Hawk is made from 100% "IWAI SAKE RICE" which is only grown in Kyoto prefecture of Japan. In 1933, Iwai rice was created at the agricultural experiment station in Kyoto, and it was specifically designed for brewing quality sake. The aftermath of WWII saw a serious food crisis and sake rice was driven from the fields through national necessity. In 1988, the sake industry and agriculture industry teamed up to bring back the Iwai rice again. At that time, they only had a small amount of seeds, so it took about two years to harvest just enough volume to brew sake as a test run. Over the years, the Kyoto local sake brewers including Eikun have been improving their brewing skills to make high quality sake with Iwai rice.

This 91 pt. sake, which won a gold medal from the World Wine Championship in July 2014, is clear and bright with aromas of coconut milk, melon, pear and rice pudding; supple, dry and fruity, medium body, and has hints of vanilla, apple and pepper.