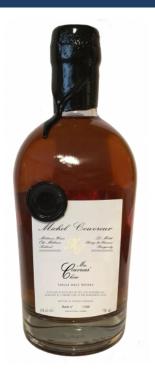

## **Couvreur Mrs Couvreur' Choice**

## **Michel Couvreur**

## France - Burgundy - Bouze-Les-Beaune

Mrs Couvreur' Choice by Michel Couvreur is a 14 year old Single Malt Whisky, produced in very limited quantity - only 1,200 bottles. Distilled on November 2001. Each bottle is numbered by hand. Matured in a sherry cask of Pedro Ximenez in a Burgundian cave, then bottled at natural cask strength, 52% vol.