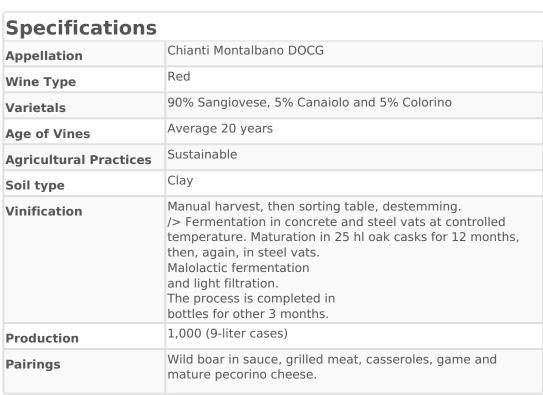

## Cantina del Farnio Chianti Montalbano Riserva

Societa Agricola Betti

Italy - Toscana - Chianti Montalbano DOCG

Brilliant ruby red with plain ruby shades, fairly clear. Blackberry and violet notes emerge on the nose with spiced and vegetal tones, leading to a leathery and pencil lead finish. Elegant, pleasant, pure and intense aromas but vigorous and round. Slightly tannic and fresh, balanced and full-bodied.