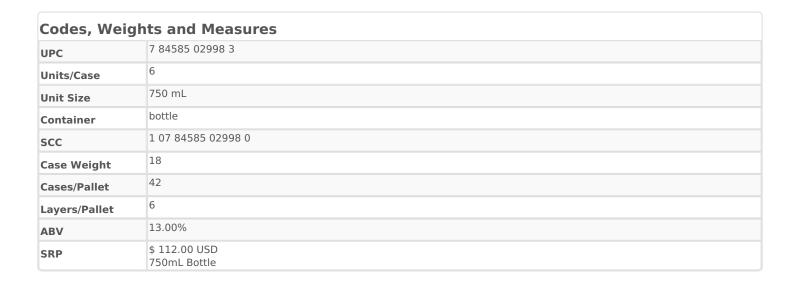

e was aged in French oak barrels for 22 months (25%<br>new) for the 2020 vintage but it will vary depending on the<br>vintage. For instance in 2019 it was only 16 months and in<br>2021 it was 17 months. |
| Pairings     | With roasts, white meat with wine sauce, game, red meat<br>and dark chocolate. To be served between 16 and 18°C.<br>(60-64°F)                                                                                                                                                                                                                                                                                                                                                                                                                                                                  |



CÔTE-RÔT APPELLATION COTE ROTIE PROT Côte Brune

/home/kpfweb/kysela.com/components/com\_fabrik/views/details/tmpl/productwinedetailpdf/default.php\_on\_line\_18

#### **Reviews and News**

2020 Guy Bernard Cote Rotie Cote Brune - 91 PTS - W&S 2019 Guy Bernard Cote Rotie Cote Brune - 94 PTS - VINOUS